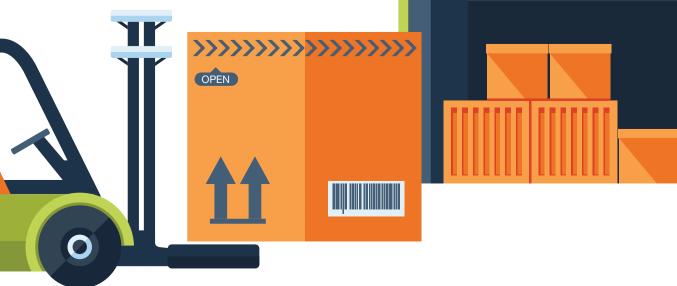

opens his package.

OPEN

Fred changes his mind and returns the package.

6
The fulfillment center receives

Fred's returned package.

Have hassle-free product returns with Close-Sesame<sup>™</sup>

adhesive solutions. Customers can easily re-close the

package and send it back to you thanks to the pre-applied

closing tape. This effective closure system for corrugated

packaging also works well for hand-packed boxes with

uniquely shaped contents.

H.B. Fuller