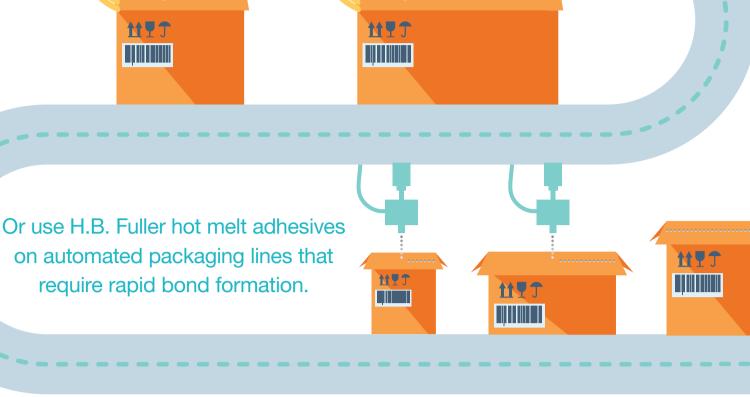

## FRED'S ONLINE ORDER JOURNEY

Fred places his order.

The fulfillment center receives Fred's order

and sets to work.

MYT

MYT

MYT

Close-Sesame™ Close-Sesame™